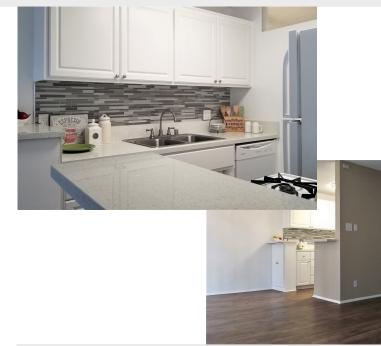

### FEATURES

- Extremely large one and two bedroom floor plans available
- Oversized balconies and walk-out patios in most units
- Contemporary appliance package
- Quartz countertops
- Designer cabinetry
- Ample closet space and storage
- Stylish mosaic tile backsplash
- Wood-inspired flooring
- Plush carpeting
- Large wall-to-wall closet
- Central air conditioning and heating
- Designer lighting and fixture package