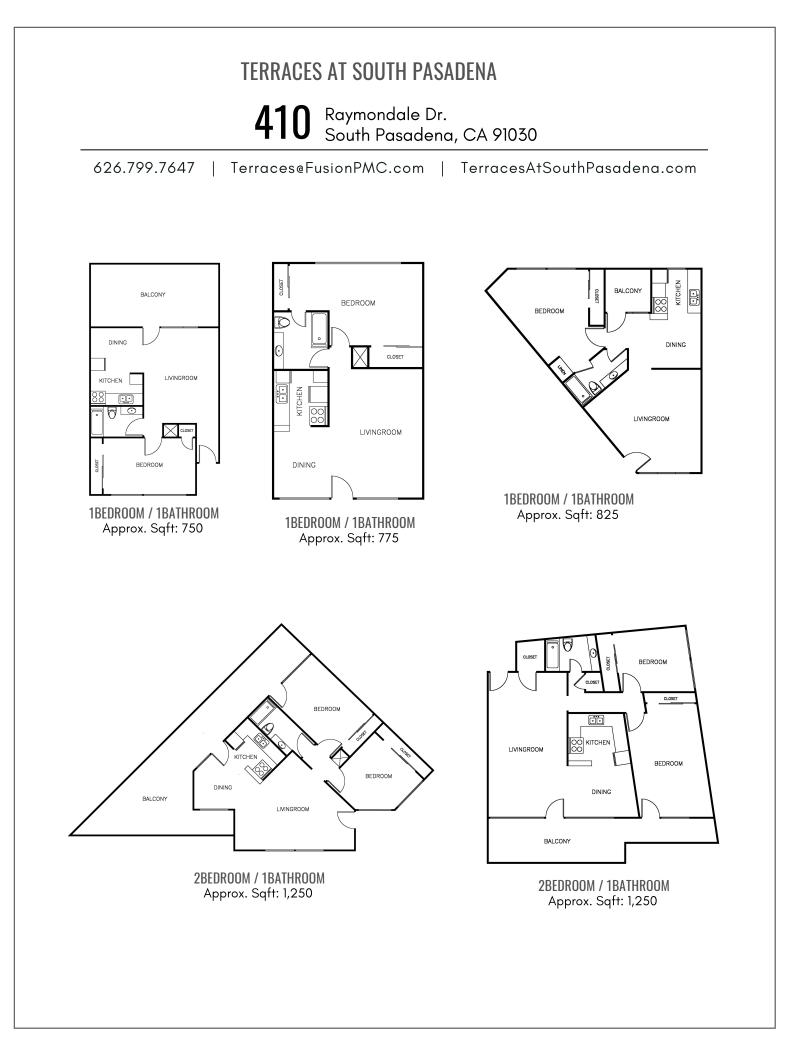

### **410** Raymondale Dr. South Pasadena, CA 91030

### FEATURES

- Extremely large one and two bedroom floor plans available
- Oversized balconies and walk-out patios in most units
- Contemporary appliance package
- Quartz countertops
- Designer cabinetry
- Ample closet space and storage
- Stylish mosaic tile backsplash
- Wood-inspired flooring
- Plush carpeting
- Large wall-to-wall closet
- Central air conditioning and heating
- Designer lighting and fixture package